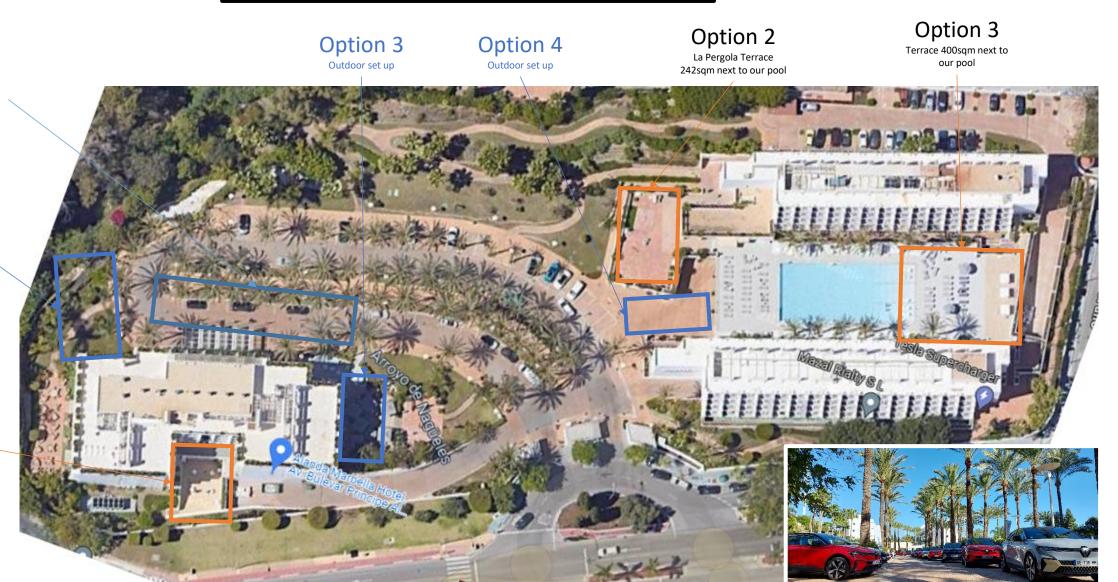

#### OUTDOOR: Press conference / Car presentation

Parking at the entrance of our Front desk

Option 1
Outdoor set up

Option 1

Terrace 97sqm next to our meeting