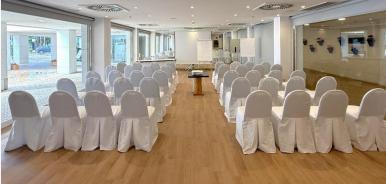

# INDOOR: Press conference / Car presentation

| NAME       | THEATRE | SCHOOL | BOARDROOM | CABARET | BANQUET | COCKTAIL | SQM   | HEIGHT      | COLUMNS | NATURAL LIGHT |
|------------|---------|--------|-----------|---------|---------|----------|-------|-------------|---------|---------------|
| ALISIO     | 81      | 45     | 36        | 30      | 60      | 80       | 60    | 2.70m       | 0       | YES           |
| SIROCO     | 108     | 60     | 48        | 36      | 72      | 80       | 76    | 3.00m       | 1       | NO            |
| TERRAL     | 81      | 42     | 38        | 30      | 48      | 79       | 67    | 3.00m       | 0       | NO            |
| MISTRAL    | 104     | 84     | 30        | 36      | 72      | 85       | 118   | 3.00m       | 2       | NO            |
| TRAMONTANA | 60      | 30     | 25        | 24      | 48      | 60       | 48    | 3.00m       | 0       | NO            |
| FOYER      | 144     | 80     | -         | 72      | 120     | 180      | 295   | 3.00m       | 4       | YES           |
| BALLROOM   | 434     | 261    | -         | 156     | 312     | 384      | 369   | 2.70m-3.00m | 3       | NO            |
| LOCAL      | 48      | -      | -         | -       | 40      | 60       | 75.24 | 2.40M       | 0       | YES           |