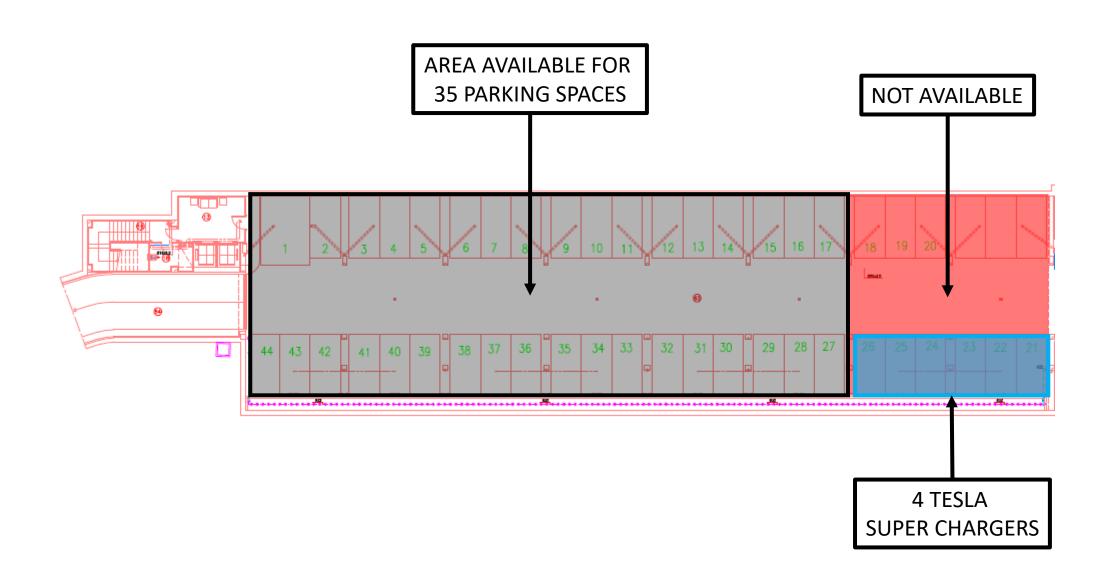

Exterior parking – privatized section 41 parking spaces

B3 Outdoor parking 26 parking spaces



B1 Indoor parking entrance 20 parking spaces

Hotel car entrance and exit

Indoor parking entrance 35 parking spaces



Exterior parking – privatized section 41 (24+17) parking spaces





Exterior parking – privatized section 24+17 parking spaces





#### **B2 INDOOR PARKING**





## B2 INDOOR PARKING





## B1 INDOOR PARKING 20 PARKING SPACES





# B3 OUTOOR PARKING WITHIN HOTEL PREMISES

#### Electrical station input







# INDOOR: Press conference / Car presentation

| NAME       | THEATRE | SCHOOL | BOARDROOM | CABARET | BANQUET | COCKTAIL | SQM   | HEIGHT      | COLUMNS | NATURAL LIGHT |
|------------|---------|--------|-----------|---------|---------|----------|-------|-------------|---------|---------------|
| ALISIO     | 81      | 45     | 36        | 30      | 60      | 80       | 60    | 2.70m       | 0       | YES           |
| SIROCO     | 108     | 60     | 48        | 36      | 72      | 80       | 76    | 3.00m       | 1       | NO            |
| TERRAL     | 81      | 42     | 38        | 30      | 48      | 79       | 67    | 3.00m       |