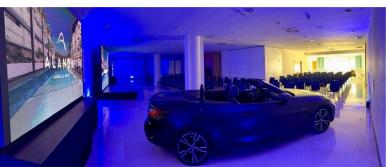

# INDOOR: Press conference / Car presentation

| NAME       | THEATRE | SCHOOL | BOARDROOM | CABARET | BANQUET | COCKTAIL | SQM   | HEIGHT      | COLUMNS | NATURAL LIGHT |
|------------|---------|--------|-----------|---------|---------|----------|-------|-------------|---------|---------------|
| ALISIO     | 81      | 45     | 36        | 30      | 60      | 80       | 60    | 2.70m       | 0       | YES           |
| SIROCO     | 108     | 60     | 48        | 36      | 72      | 80       | 76    | 3.00m       | 1       | NO            |
| TERRAL     | 81      | 42     | 38        | 30      | 48      | 79       | 67    | 3.00m       | 0       | NO            |
| MISTRAL    | 104     | 84     | 30        | 36      | 72      | 85       | 118   | 3.00m       | 2       | NO            |
| TRAMONTANA | 60      | 30     | 25        | 24      | 48      | 60       | 48    | 3.00m       | 0       | NO            |
| FOYER      | 144     | 80     | -         | 72      | 120     | 180      | 295   | 3.00m       | 4       | YES           |
| BALLROOM   | 434     | 261    | -         | 156     | 312     | 384      | 369   | 2.70m-3.00m | 3       | NO            |
| LOCAL      | 48      | -      | -         | -       | 40      | 60       | 75.24 | 2.40M       | 0       | YES           |