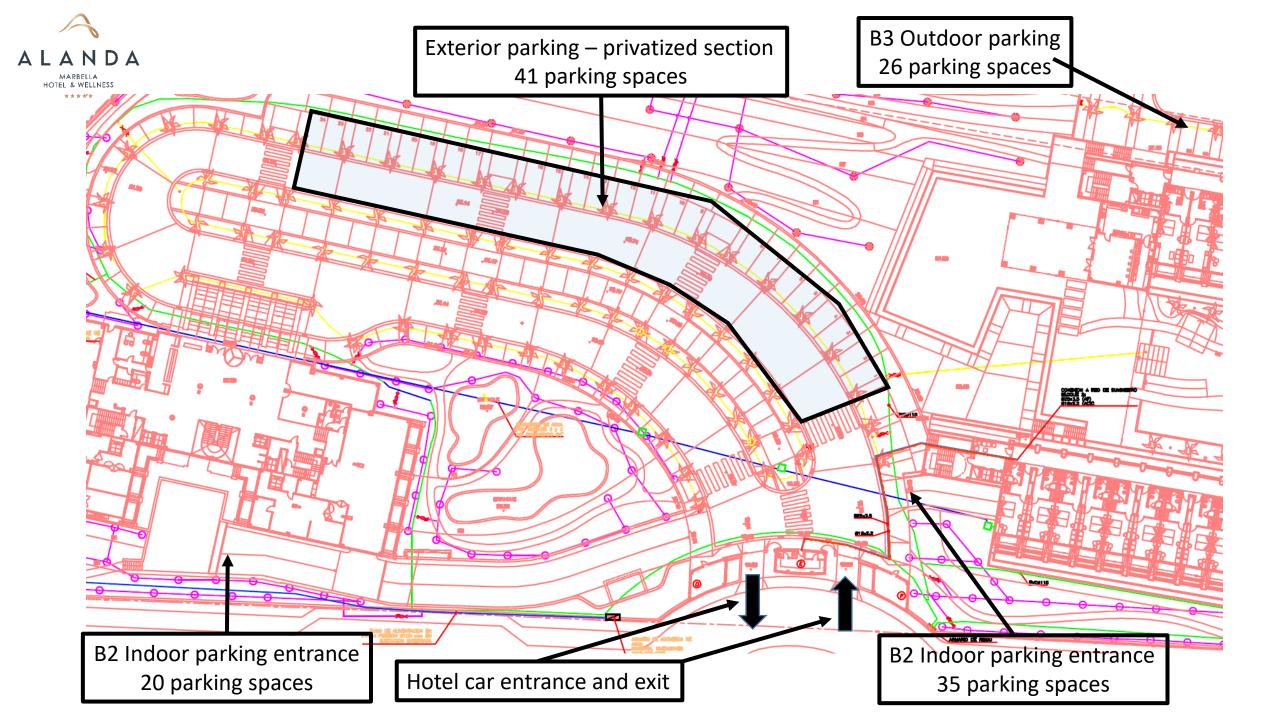

Exterior parking – privatized section 41 parking spaces

B3 Outdoor parking 26 parking spaces

B1 Indoor parking entrance 20 parking spaces

Hotel car entrance and exit

Indoor parking entrance 35 parking spaces

Exterior parking – privatized section 41 (24+17) parking spaces

Exterior parking – privatized section 24+17 parking spaces

#### **B2 INDOOR PARKING**

## B2 INDOOR PARKING

## B1 INDOOR PARKING 20 PARKING SPACES

# B3 OUTOOR PARKING WITHIN HOTEL PREMISES