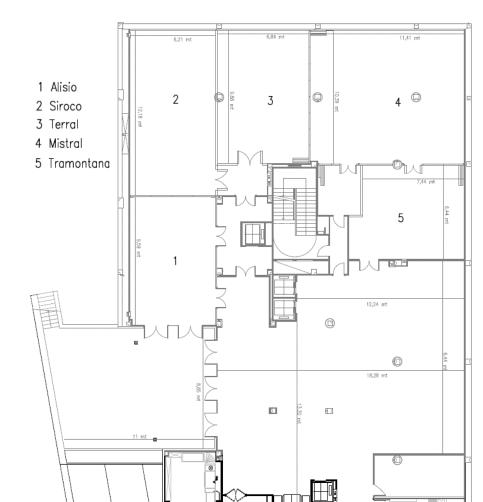

# INDOOR: Press conference / Car presentation

| NAME       | THEATRE | SCHOOL | BOARDROOM | CABARET | BANQUET | COCKTAIL | SQM   | HEIGHT      | COLUMNS | NATURAL LIGHT |
|------------|---------|--------|-----------|---------|---------|----------|-------|-------------|---------|---------------|
| ALISIO     | 81      | 45     | 36        | 30      | 60      | 80       | 60    | 2.70m       | 0       | YES           |
| SIROCO     | 108     | 60     | 48        | 36      | 72      | 80       | 76    | 3.00m       | 1       | NO            |
| TERRAL     | 81      | 42     | 38        | 30      | 48      | 79       | 67    | 3.00m       | 0       | NO            |
| MISTRAL    | 104     | 84     | 30        | 36      | 72      | 85       | 118   | 3.00m       | 2       | NO            |
| TRAMONTANA | 60      | 30     | 25        | 24      | 48      | 60       | 48    | 3.00m       | 0       | NO            |
| FOYER      | 144     | 80     | -         | 72      | 120     | 180      | 295   | 3.00m       | 4       | YES           |
| BALLROOM   | 434     | 261    | -         | 156     | 312     | 384      | 369   | 2.70m-3.00m | 3       | NO            |
| LOCAL      | 48      | -      | -         | -       | 40      | 60       | 75.24 | 2.40M       | 0       | YES           |

## +500m2 of Meeting Spaces