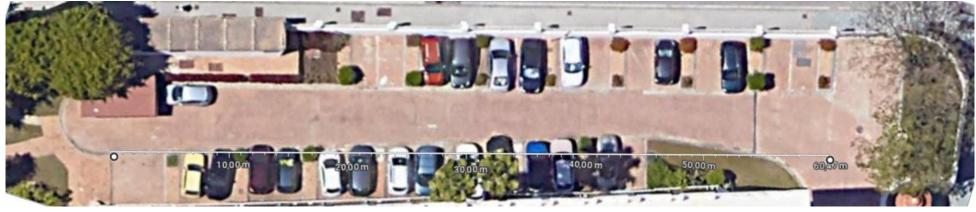

Exterior parking – privatized section 41 parking spaces

B3 Outdoor parking 26 parking spaces

B1 Indoor parking entrance 20 parking spaces

Hotel car entrance and exit

Indoor parking entrance 35 parking spaces

Exterior parking – privatized section 41 (24+17) parking spaces

Exterior parking – privatized section 24+17 parking spaces

#### **B2 INDOOR PARKING**

## B2 INDOOR PARKING

## B1 INDOOR PARKING 20 PARKING SPACES

# B3 OUTOOR PARKING WITHIN HOTEL PREMISES

#### Electrical station input