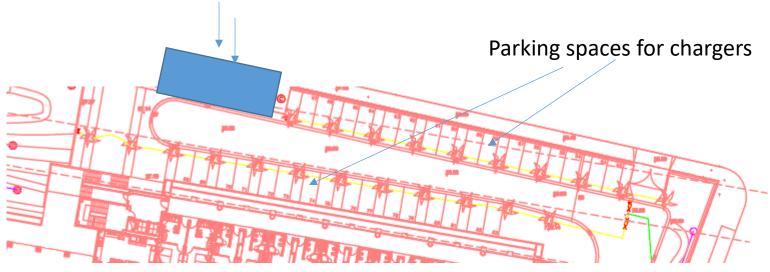

#### OUTDOOR: Press conference / Car presentation

Parking at the entrance of our Front desk

Option 1
Outdoor set up

Option 1

Terrace 97sqm next to our meeting