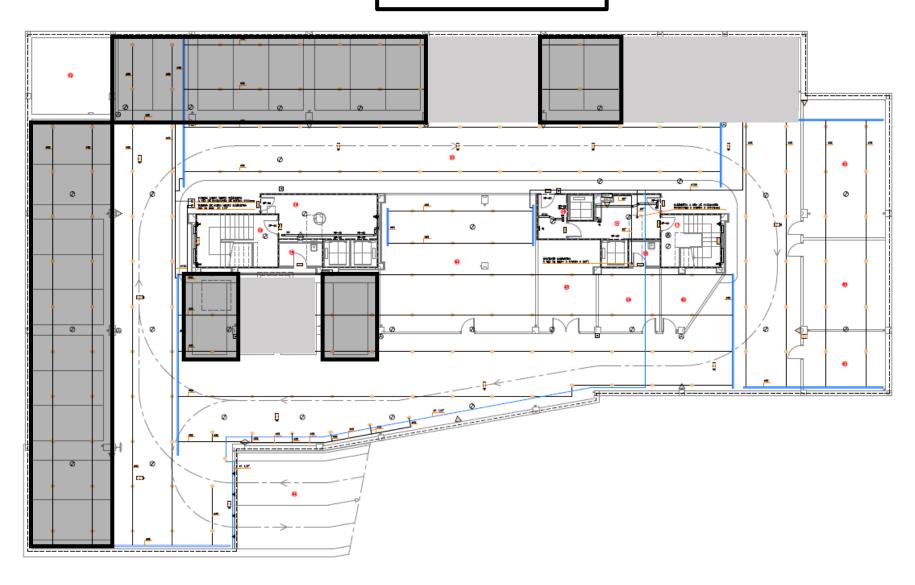

Exterior parking – privatized section 41 parking spaces

B3 Outdoor parking 26 parking spaces

B1 Indoor parking entrance 20 parking spaces

Hotel car entrance and exit

Indoor parking entrance 35 parking spaces

Exterior parking – privatized section 41 (24+17) parking spaces

Exterior parking – privatized section 24+17 parking spaces