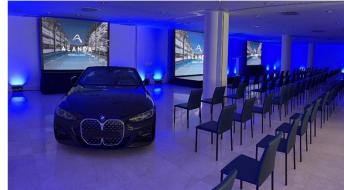

# INDOOR: Press conference / Car presentation

| NAME       | THEATRE | SCHOOL | BOARDROOM | CABARET | BANQUET | COCKTAIL | SQM   | HEIGHT      | COLUMNS | NATURAL LIGHT |
|------------|---------|--------|-----------|---------|---------|----------|-------|-------------|---------|---------------|
| ALISIO     | 81      | 45     | 36        | 30      | 60      | 80       | 60    | 2.70m       | 0       | YES           |
| SIROCO     | 108     | 60     | 48        | 36      | 72      | 80       | 76    | 3.00m       | 1       | NO            |
| TERRAL     | 81      | 42     | 38        | 30      | 48      | 79       | 67    | 3.00m       | 0       | NO            |
| MISTRAL    | 104     | 84     | 30        | 36      | 72      | 85       | 118   | 3.00m       | 2       | NO            |
| TRAMONTANA | 60      | 30     | 25        | 24      | 48      | 60       | 48    | 3.00m       | 0       | NO            |
| FOYER      | 144     | 80     | -         | 72      | 120     | 180      | 295   | 3.00m       | 4       | YES           |
| BALLROOM   | 434     | 261    | -         | 156     | 312     | 384      | 369   | 2.70m-3.00m | 3       | NO            |
| LOCAL      | 48      | -      | -         | -       | 40      | 60       | 75.24 | 2.40M       | 0       | YES           |