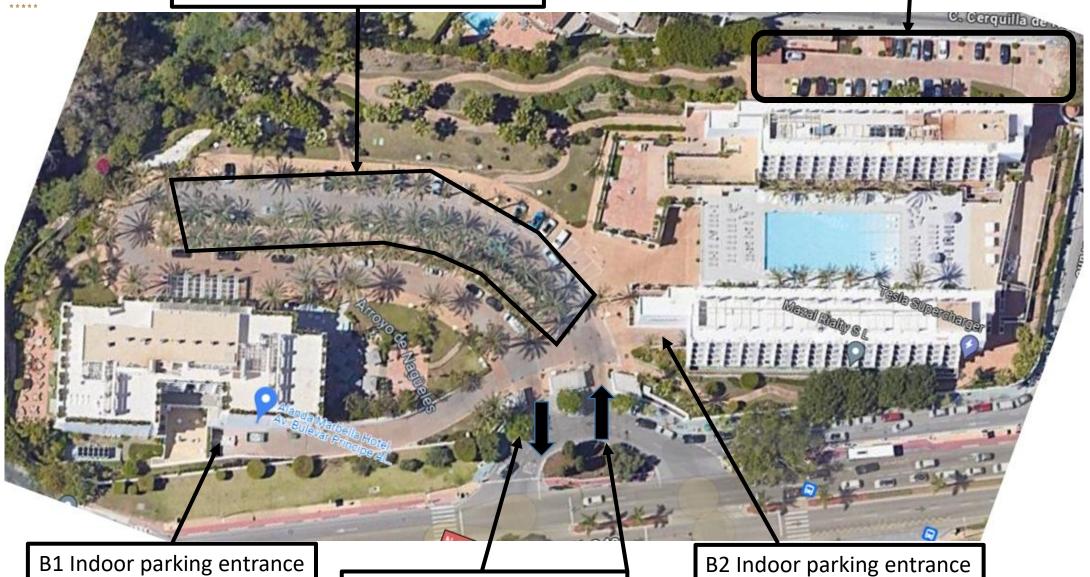

Exterior parking – privatized section 41 parking spaces

B3 Outdoor parking 26 parking spaces

B1 Indoor parking entrance 20 parking spaces

Hotel car entrance and exit

Indoor parking entrance 35 parking spaces

Exterior parking – privatized section 41 (24+17) parking spaces

Exterior parking – privatized section 24+17 parking spaces

#### **B2 INDOOR PARKING**

## B2 INDOOR PARKING

## B1 INDOOR PARKING 20 PARKING SPACES

# B3 OUTOOR PARKING WITHIN HOTEL PREMISES